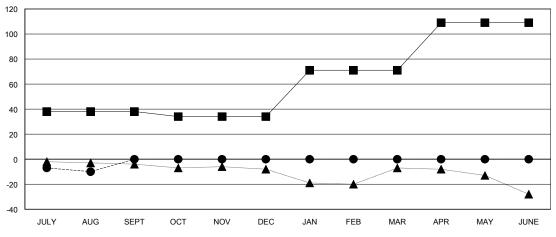

## GOALS AND ACTUAL MEMBERS CUMULATIVE

| - ■ - CURRENT YEAR GOALS FOR NEW |
|----------------------------------|
| MEMBERS                          |

- CURRENT YEAR ACTUAL MEMBERS - LAST YEAR ACTUAL MEMBERS

0

0

0

0

| J |                       |                    | Members                             |                    |                  |  |  |  |
|---|-----------------------|--------------------|-------------------------------------|--------------------|------------------|--|--|--|
|   | RESULTS FOR 2016-2017 |                    |                                     |                    |                  |  |  |  |
|   | QUARTER               | NEW MEMBER<br>GOAL | CHARTER AND<br>NEW MEMBERS<br>ADDED | DROPPED<br>MEMBERS | NET<br>GAIN/LOSS |  |  |  |
|   | JULY/AUG/SEPT         | 38                 | 19                                  | 29                 | -10              |  |  |  |
| l | OCT/NOV/DEC           | -4                 | 0                                   | 0                  | 0                |  |  |  |
| l | JAN/FEB/MAR           | 37                 | 0                                   | 0                  | 0                |  |  |  |
| l | APR/MAY/JUNE          | 38                 | 0                                   | 0                  | 0                |  |  |  |