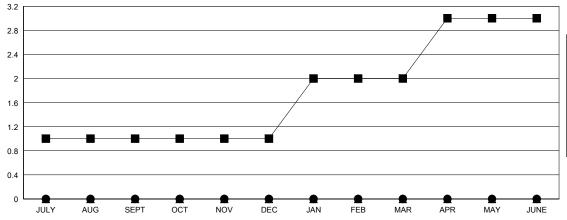

## GOALS AND ACTUAL NEW CLUBS CUMULATIVE

0

0

## LOCATION OREGON

Clubs RESULTS FOR 2016-2017

NEW CLUBS

0

0

0

NEW CLUB

GOAL